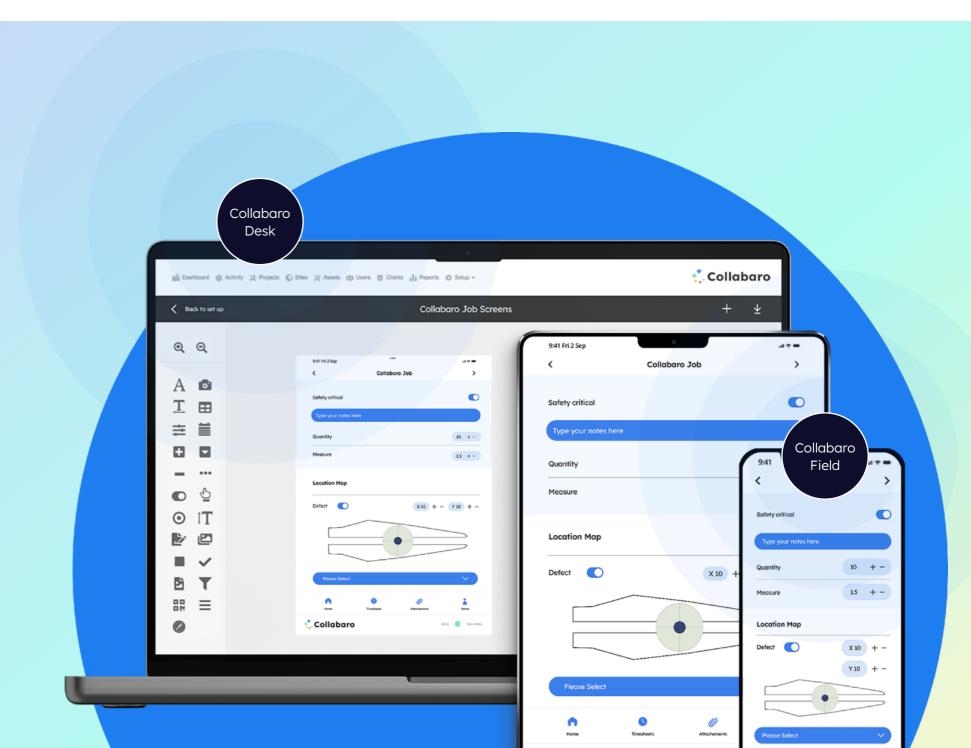

### The Collabaro workflow

#### Create

Capture the data you need from technicians in the report format you want for your customer

#### Collect

Collect data on tablets or phones, with or without a network connection

#### Deliver

Merge field data with a report template to produce a professionally formatted report in seconds

collabaro.com © 2023 A Railstons Product