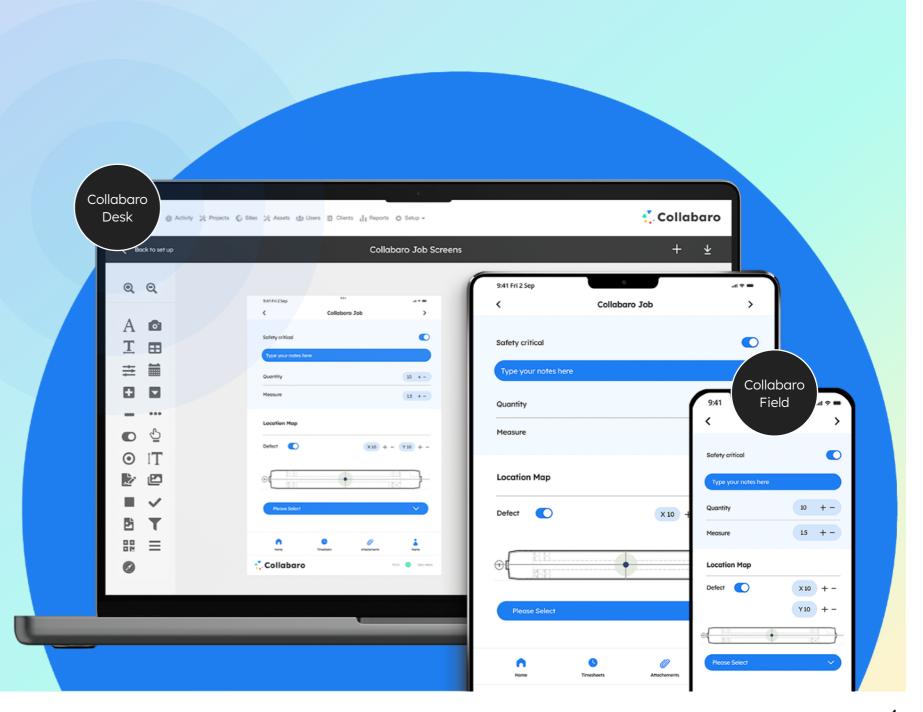

#### Create

Design templates for the field, to capture data readings, images and notes

#### Collect

Gather data via mobile devices using the Collabaro Field App, uploaded to a secure cloud server

#### Deliver

Collate data and images to produce reports, designed with Collabaro Desk App, fitting client templates

collabaro.com © A Railstons Product 2023 4

#### Real-time data capture

Get real-time access to asset test statuses and historic inspection data. Maintain data accuracy by continual updates between the field and desk app. Real time information empowers your team to make confident decisions with a clearer operational overview.

#### **Automated reporting**

Field data is automatically inserted into the correct section of a pre-formatted, custom, report template. The outcome is a sophisticated client report produced as a printable PDF in minutes. Reports no longer need to be written by field personnel, greatly improving their performance, time management, overall job satisfaction and error reduction.