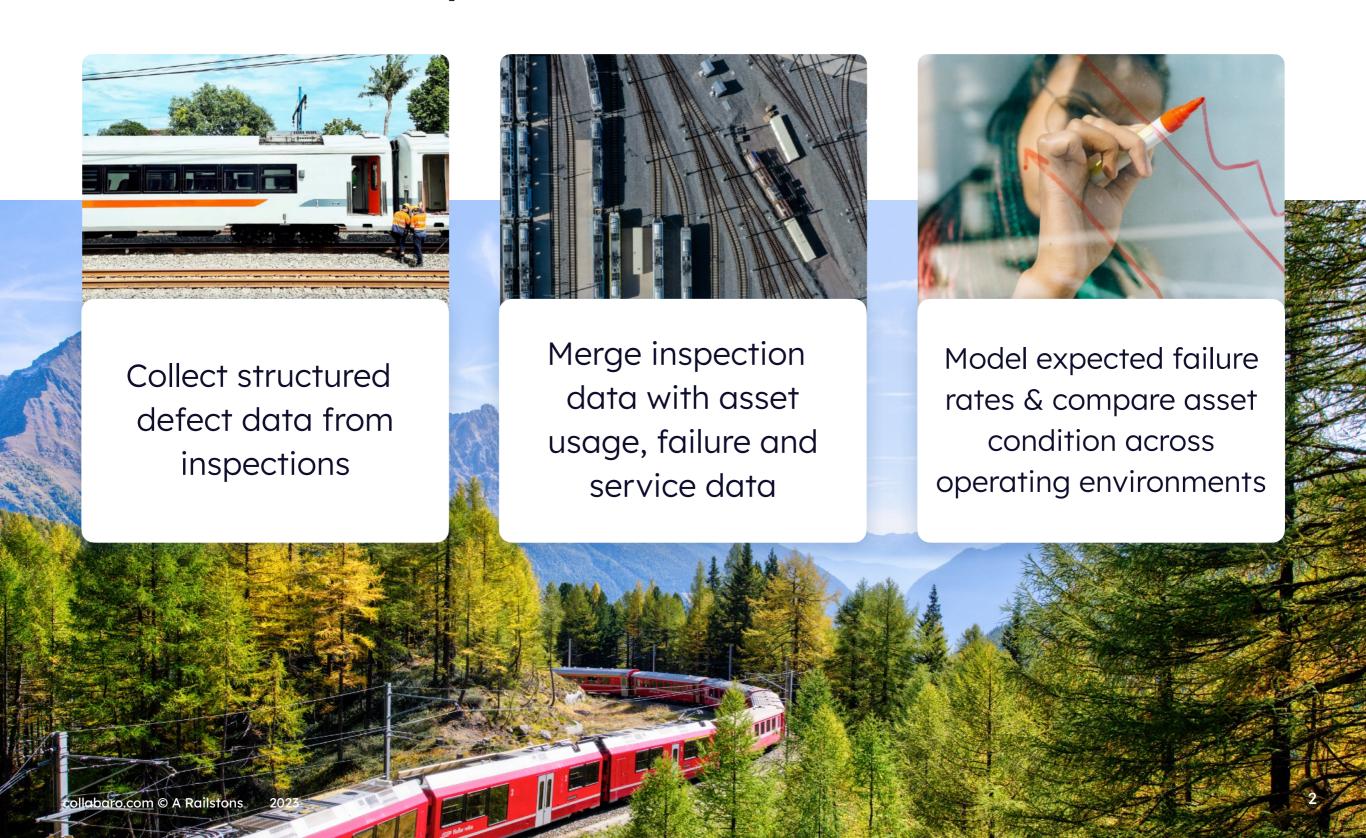

#### Create

Design templates for the field, to capture data readings, images and notes

#### Collect

Gather data via mobile devices using the Collabaro Field App, uploaded to a secure cloud server

#### Deliver

Collate data and images to produce reports, designed with Collabaro Desk App, fitting client templates

collabaro.com © A Railstons Product 2023 4